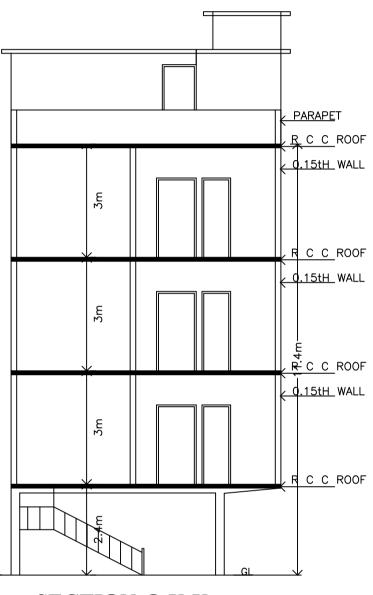

|                             |      |              |         |                                  |                               |            |
| Total:                                 | 279.22                          | 16.81                       | 7.80 | 1.95         | 60.55   | 185.43                           | 192.11                        | 03         |

## Block USE/SUBUSE Details

| Block Name | Block Use   | Block SubUse                | Block Structure        | Block Land Use<br>Category |
|------------|-------------|-----------------------------|------------------------|----------------------------|
| AA (BB)    | Residential | Plotted Resi<br>development | Bldg upto 11.5 mt. Ht. | R                          |



**GROUND FLOOR PLAN** 





**ELEVATION** 



SECTION @ X-X

## UnitBUA Table for Block :AA (BB)

| FLOOR                        | Name   | UnitBUA Type | UnitBUA Area | Carp |
|------------------------------|--------|--------------|--------------|------|
| GROUND<br>FLOOR PLAN         | GF1    | FLAT         | 43.09        |      |
| TYPICAL - 1&<br>2 FLOOR PLAN | FF2SF3 | FLAT         | 43.09        |      |
| Total:                       | -      | -            | 129.27       |      |

## Required Parking(Table 7a)

| Block                    | Туре    | SubUse | Area<br>(Sq.mt.) | Units |       |    |  |
|--------------------------|---------|--------|------------------|-------|-------|----|--|
| Name                     | туре    | Subuse | (Sq.mt.)         | Reqd. | Prop. | Re |  |
|                          | Total : |