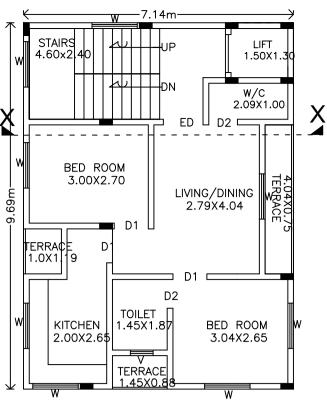

**GROUND FLOOR PLAN** 

**ELEVATION** 

SECTION @ X-X

## UnitBUA Table for Block :AA (BB)

| FLOOR                        | Name   | UnitBUA Type | UnitBUA Area | Carp |
|------------------------------|--------|--------------|--------------|------|
| GROUND<br>FLOOR PLAN         | GF1    | FLAT         | 43.09        |      |
| TYPICAL - 1&<br>2 FLOOR PLAN | FF2SF3 | FLAT         | 43.09        |      |
| Total:                       | -      | -            | 129.27       |      |

| et Area | No. of Rooms | No. of Tenement |
|---------|--------------|-----------------|
| 43.09   | 6            | 1               |
| 43.09   | 6            | 2               |
| 129.27  | 18           | 3               |
|         |              |                 |

#### SCHEDULE OF JOINERY:

| BLOCK NAME | NAME | LENGTH | HEIGHT | NOS |
|------------|------|--------|--------|-----|
| AA (BB)    | D2   | 0.76   | 2.10   | 06  |
| AA (BB)    | D1   | 0.90   | 2.10   | 09  |
| AA (BB)    | ED   | 1.05   | 2.10   | 03  |

#### SCHEDULE OF JOINERY:

| BLOCK NAME | NAME | LENGTH | HEIGHT | NOS |
|------------|------|--------|--------|-----|
| AA (BB)    | V    | 1.20   | 1.80   | 03  |
| AA (BB)    | W    | 1.80   | 1.80   | 09  |
| AA (BB)    | W    | 1.80   | 2.10   | 15  |