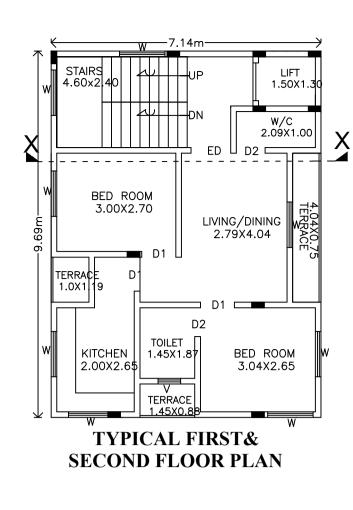

**GROUND FLOOR PLAN** 

**ELEVATION** 

SECTION @ X-X

## UnitBUA Table for Block :AA (BB)

| FLOOR                        | Name   | UnitBUA Type | UnitBUA Area | Carp |
|------------------------------|--------|--------------|--------------|------|
| GROUND<br>FLOOR PLAN         | GF1    | FLAT         | 43.09        |      |
| TYPICAL - 1&<br>2 FLOOR PLAN | FF2SF3 | FLAT         | 43.09        |      |
| Total:                       | -      | -            | 129.27       |      |

#### SCHEDULE OF JOINERY:

| BLOCK NAME | NAME | LENGTH | HEIGHT | NOS |
|------------|------|--------|--------|-----|
| AA (BB)    | D2   | 0.76   | 2.10   | 06  |
| AA (BB)    | D1   | 0.90   | 2.10   | 09  |
| AA (BB)    | ED   | 1.05   | 2.10   | 03  |

#### SCHEDULE OF JOINERY:

| BLOCK NAME | NAME | LENGTH | HEIGHT | NOS |
|------------|------|--------|--------|-----|
| AA (BB)    | V    | 1.20   | 1.80   | 03  |
| AA (BB)    | W    | 1.80   | 1.80   | 09  |
| AA (BB)    | W    | 1.80   | 2.10   | 15  |