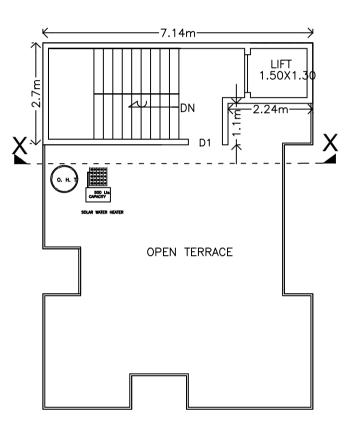

**STILT FLOOR PLAN** 



**TERRACE FLOOR PLAN** 



## Block :AA (BB)

| Floor<br>Name                          | Total Built Up<br>Area (Sq.mt.) | Deductions (Area in Sq.mt.) |      |              |         | Proposed<br>FAR Area<br>(Sq.mt.) | Total FAR<br>Area<br>(Sq.mt.) | Tnmt (No.) |
|----------------------------------------|---------------------------------|-----------------------------|------|--------------|---------|----------------------------------|-------------------------------|------------|
|                                        |                                 | StairCase                   | Lift | Lift Machine | Parking | Resi.                            | (04.111.)                     |            |
| Terrace<br>Floor                       | 18.76                           | 16.81