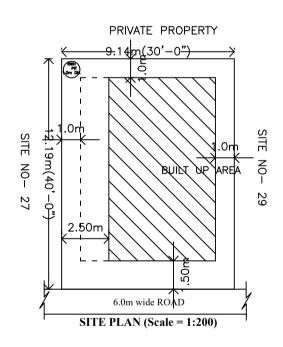

#### Approval Condition :

This Plan Sanction is issued subject to the following conditions :

1. Sanction is accorded for the Residential Building at SITE NO- 28, , SITE NO- 28, KATHA NO-610/117/28, NAGAWARA VILLAGE, KASABA HOBLI, BANGALORE, WARD NO- 24., Bangalore. a).Consist of 1Stilt + 1Ground + 2 only.

## BHRUHAT BENGALURU MAHANAGARA PALIKE

|                                    | COLOR            | INDEX                                     |
|------------------------------------|------------------|-------------------------------------------|
|                                    | PLOT BO          | UNDARY                                    |
|                                    | ABUTTIN          | G ROAD                                    |
|                                    | PROPOS           | ED WORK (COVERAG                          |
|                                    | EXISTING         | G (To be retained)                        |
|                                    | EXISTING         | G (To be demolished)                      |
|                                    |                  | VERSION NO.: 1.0.                         |
| AREA STATEMENT (BBMP)              |                  | VERSION DATE: 01                          |
| PROJECT DETAIL:                    |                  |                                           |
| Authority: BBMP                    |                  | Plot Use: Residentia                      |
| Inward_No:                         |                  | Plot SubUse: Plotted                      |
| BBMP/Ad.Com./EST/1426/19-20        |                  |                                           |
| Application Type: Suvarna Parva    | -                | Land Use Zone: Res                        |
| Proposal Type: Building Permissi   | on               | Plot/Sub Plot No.: S                      |
| Nature of Sanction: New            |                  | Khata No. (As per K                       |
| Location: Ring-II                  |                  | Locality / Street of th<br>NAGAWARA VILLA |
| Building Line Specified as per Z.F | r: NA            |                                           |
| Zone: East                         |                  |                                           |
| Ward: Ward-024                     |                  |                                           |
| Planning District: 217-Kammanah    | nalli            |                                           |
| AREA DETAILS:                      |                  |                                           |
| AREA OF PLOT (Minimum)             |                  | (A)                                       |
| NET AREA OF PLOT                   |                  | (A-Deductions)                            |
| COVERAGE CHECK                     |                  |                                           |
| Permissible Covera                 |                  |                                           |
| Proposed Coverag                   | e Area (62.1 %   | <b>b</b> )                                |
| Achieved Net cove                  | erage area ( 62  | .1 % )                                    |
| Balance coverage                   | area left ( 12.9 | %)                                        |
| FAR CHECK                          |                  |                                           |
| Permissible F.A.R.                 | as per zoning    | regulation 2015 (1.75                     |
| Additional F.A.R w                 | ithin Ring I and | III ( for amalgamated p                   |
| Allowable TDR Are                  | ea (60% of Peri  | m.FAR)                                    |
| Premium FAR for F                  | Plot within Impa | act Zone ( - )                            |
| Total Perm. FAR a                  | rea(1.75)        |                                           |
| Residential FAR (9                 | 6.52%)           |                                           |
| Proposed FAR Are                   | a                |                                           |
| Achieved Net FAR                   | Area ( 1.72 )    |                                           |
| Balance FAR Area                   | ( 0.03 )         |                                           |
| BUILT UP AREA CHECK                |                  |                                           |
| Proposed BuiltUp                   | Area             |                                           |
| Achieved BuiltUp A                 | Area             |                                           |
|                                    |                  |                                           |