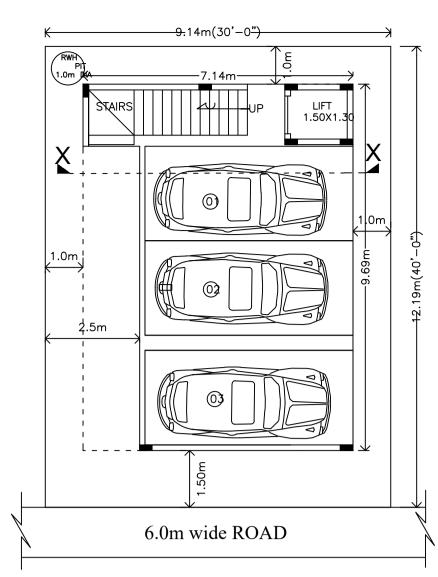

**STILT FLOOR PLAN** 

**TERRACE FLOOR PLAN** 

## Required Parking(Table 7a)

| Block                    | Туре    | SubUse | Area<br>(Sq.mt.) | Units |       |    |  |
|--------------------------|---------|--------|------------------|-------|-------|----|--|
| Name                     | туре    | Subuse | (Sq.mt.)         | Reqd. | Prop. | Re |  |
|                          | Total : |        | -                | -     | -     | -  |  |
| Parking Check (Table 7b) |         |        |                  |       |       |    |  |

| Vehicle Type  | Re  |               |    |
|---------------|-----|---------------|----|
| venicie Type  | No. | Area (Sq.mt.) | No |
| Car           | -   | -             | 3  |
| Total Car     | -   | -             | 3  |
| Other Parking | -   | -             | -  |
| Total         |     | 0.00          |    |